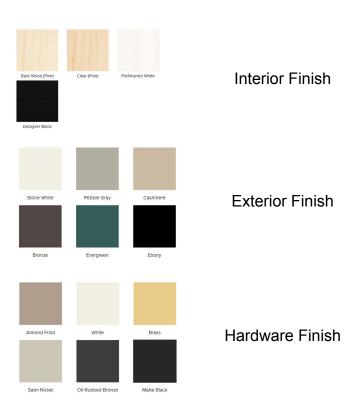

- Fiberglass (ext) / Wood (int) Window
- 6 exterior colors
- Interior options include, clear coat pine, black or white painted pine
- Opening window hardware comes in 6 finish options
- Glazing options that meet Energy Star requirements in North America. Double and triple pane glass available. 20 year warranty on glass