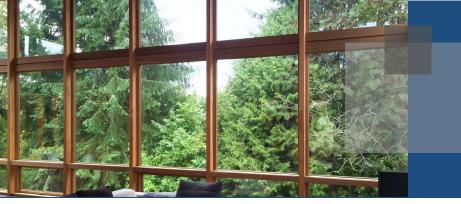

## ELEVATE COLLECTION Previously known as Integrity Wood-Ultrex®

The Elevate Collection is thoughtfully designed to offer specifically-chosen features and options to help make your vision a reality. Warm wood interiors with strong, durable Ultrex fiberglass exteriors provide the ideal combination of beauty and strength.